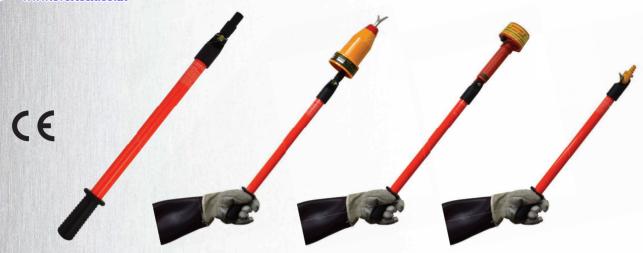

## **BRIEF DESCRIPTION AND WHERE TO USE IT**

The HS-800 kit can be used for the extraction of House Service Fuses, it can also be used for disconnecting dropout fuses, isolators & fuse switch disconnections.

A wide variety of specialised fittings and tools are available to fit the "sunrise" head attachment.

The insulation rob is rated at 100kV per 300mm for 5 minutes. It is make out of Orange, High Quality Fiber glass, Super Polished, Filled and tested to IEC 60855.

If comes complete with Sunrise Fitting and Fuse Extractor as shown below.