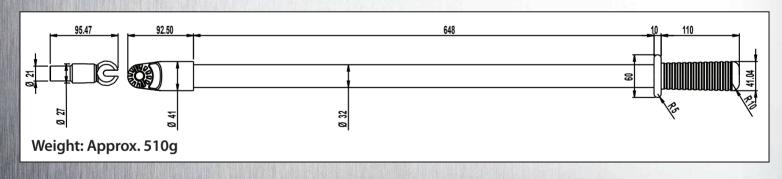

A wide variety of specialised fittings and tools are available to fit the "sunrise" head attachment.

The insulation rob is rated at 100kV per 300mm for 5 minutes. It is make out of Orange, High Quality Fiber glass, Super Polished, Filled and tested to IEC 60855.