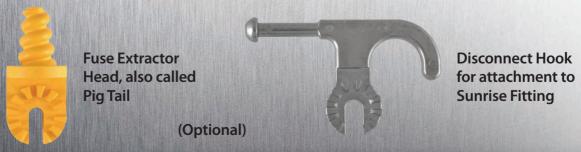

A wide variety of specialised fittings and tools are available to fit the "sunrise" head attachment.

The insulation rob is rated at 100kV per 300mm for 5 minutes. It is make out of Orange, High Quality Fiber glass, Super Polished, Filled and tested to IEC 60855.

If comes complete with Sunrise Fitting and Fuse Extractor as shown below.