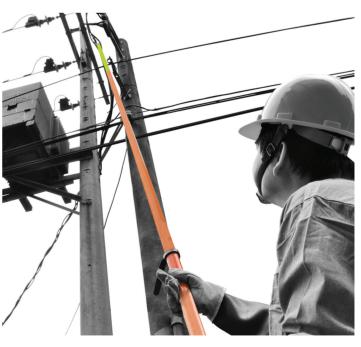

## **Telescopic Hot Sticks**

The HS-175 Telescopic Hot Stick provides maximum flexibility and access for linesman needing to access electrical systems from a working distance. Its unique triangular design allows for easy operation without compromising strength and durability. The HS-175 has been designed to telescopically extend and retract into itself with integrated locking buttons. All sections are made from high grade electrical rated fiberglass.

## **APPLICATIONS**

- Voltage detection.
- Opening and closing switches.
- Overhead switch operation.
- Fuse replacement
- Cleaning electrical fittings
- Installation of temporary clamps
- Tree trimming