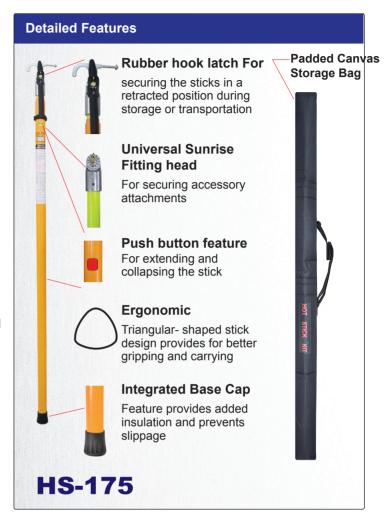

## **Telescopic Hot Sticks**

The HS-175 Telescopic Hot Stick provides maximum flexibility and access for linesman needing to access electrical systems from a working distance. Its unique triangular design allows for easy operation without compromising strength and durability. The HS-175 has been designed to telescopically extend and retract into itself with integrated locking buttons. All sections are made from high grade electrical rated fiberglass.

## **FEATURES**

- Triangular-shaped design keeps the sections aligned during extension and retraction.
- Push button release for stick extension and retraction.
- Telescopic design allows for easy assembly, storage and transportation.
- Withstands voltage rating of 100kV from 30cm for
- Universal end fitting accepts a wide variety of standard attachments.
- Highly visible yellow tip section.
- Easy-to-replace sections.
- Carrying bag included.
- Optional integrated height measurement scale.
- Complies with IEC 62193 safety standard.