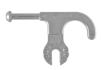

## **Accessories**

**HOK-HS166 Disconnect hook** (Included)

ADP-HS120 Fuse extractor head (Optional)