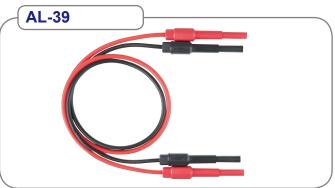

 Stacking shrouded banana plug, each end on 1.2m long Silicone wire.

AL-39R Red AL-39B Black