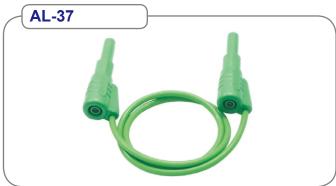

AL-37R Red AL-37B Black AL-37G Green

- Stacking shrouded plug.
- Axial mount 4mm banana jack.

AL-37HR Red AL-37HB Black AL-37HG Green

- Stacking shrouded plug each end.
- PVC insulated wire 50cm(0.08/170).
- Axial mount 4mm banana jack.
- EN 61010-031 CAT III 600V 10A