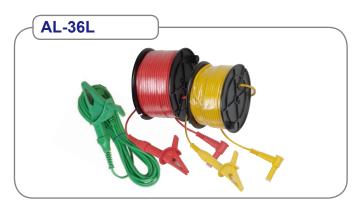

## Test leads

- Wide grip alligator clips with integral finger guard, large 35mm high tension spring mouth.
- PVC-insulated wire (Red-30m, Yellow-20m, Green-5m)
- Right-angle connector.

- Stacking shrouded plug each end.
- Silicone wire 50cm.
- Axial mount 4mm banana jack.