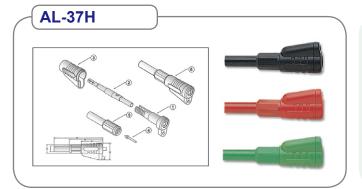

AL-37R Red AL-37B Black AL-37G Green

- Stacking shrouded plug.
- Axial mount 4mm banana jack.

AL-37HR Red AL-37HB Black AL-37HG Green

- Stacking shrouded plug each end.
- PVC insulated wire 50cm(0.08/170).
- Axial mount 4mm banana jack.
- EN 61010-031 CAT III 600V 10A