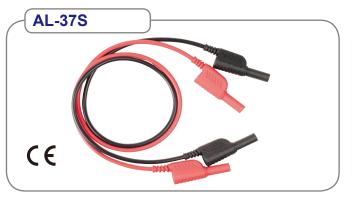

 Stacking shrouded banana plug, each end on 1.2m long Silicone wire.

AL-39R Red AL-39B Black