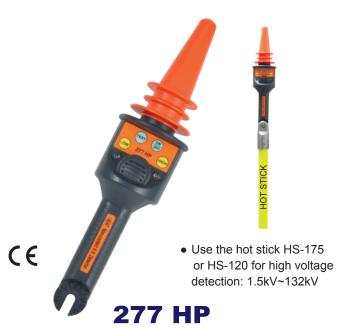

## **Non-Contact High Voltage Detector**

The 277 HP is an ideal tool for checking the presence of AC high voltages and AC low voltages in cables, wall outlet, fuses.....etc.

The 277 HP provides a non-contact detection for AC voltages from 50V~132kV. It's also for industrial, utility and mine safety applications.

Optional accessory:

HS-175 Telescopic hot stick (triangle-type)

HS-120 Hot stick