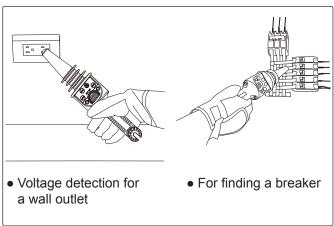

## **Non-Contact High Voltage Detector**

The 277 HP is an ideal tool for checking the presence of AC high voltages and AC low voltages in cables, wall outlet, fuses.....etc.

The 277 HP provides a non-contact detection for AC voltages from 50V~132kV. It's also for industrial, utility and mine safety applications.

## **APPLICATION**

- Non-contact detection of live voltages
- Find faults in cables
- Check and detect live high voltage cables
- Trace live wires
- Check high frequence radiation
- Check grounding equipment
- Detect residual or induced voltages.