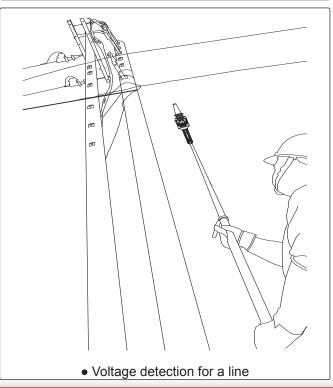

## **APPLICATION**

- Non-contact detection of live voltages
- Find faults in cables
- Check and detect live high voltage cables
- Trace live wires
- Check high frequence radiation
- Check grounding equipment
- Detect residual or induced voltages.