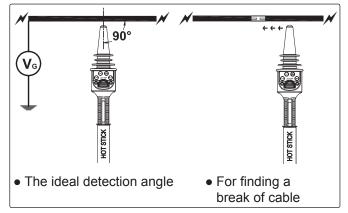

## **APPLICATION**

- Non-contact detection of live voltages
- Find faults in cables
- Check and detect live high voltage cables
- Trace live wires
- Check high frequence radiation
- Check grounding equipment
- Detect residual or induced voltages.